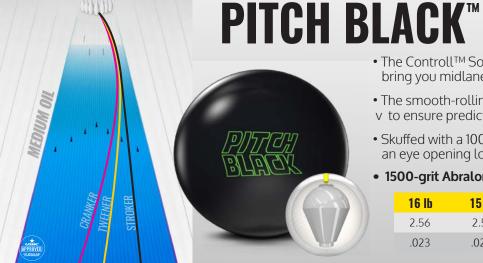

• The smooth-rolling Capacitor™ Core regulates your flare potential v to ensure predictability

• Skuffed with a 1000-grit sanded finish, the Pitch Black will give you an eye opening look on the lanes

• 1500-grit Abralon™ • Controll Solid Urethane • Capacitor Core

| 16 lb | 15 lb | 14 lb | 13 lb | 12 lb |     |
|-------|-------|-------|-------|-------|-----|
| 2.56  | 2.57  | 2.59  | 2.61  | 2.63  | RG  |
| .023  | .022  | .022  | .021  | .021  | DIF |

DRILLED

v to ensure predictability

• Skuffed with a 1000-grit sanded finish, the Pitch Black will give you an eye opening look on the lanes

• 1500-grit Abralon™ • Controll Solid Urethane • Capacitor Core

|     | 12 lb | 13 lb | 14 lb | 15 lb | 16 lb |
|-----|-------|-------|-------|-------|-------|
| RG  | 2.63  | 2.61  | 2.59  | 2.57  | 2.56  |
| DIF | .021  | .021  | .022  | .022  | .023  |